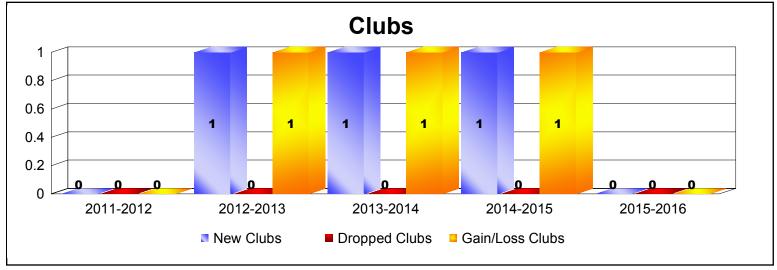

District A 15

As of June 2016 Cumulative

| Year      | New<br>Clubs | Dropped<br>Clubs | Gain/<br>Loss<br>Clubs | New<br>Members | Charter<br>Members | Reinstate<br>Members | Transfer<br>Members | Total<br>Member<br>Added | Total<br>Members<br>Dropped | Gain/<br>Loss<br>Members |
|-----------|--------------|------------------|------------------------|----------------|--------------------|----------------------|---------------------|--------------------------|-----------------------------|--------------------------|
| 2011-2012 | 0            | 0                | 0                      | 157            | 0                  | 4                    | 14                  | 175                      | -160                        | 15                       |
| 2012-2013 | 1            | 0                | 1                      | 160            | 20                 | 4                    | 3                   | 187                      | -171                        | 16                       |
| 2013-2014 | 1            | 0                | 1                      | 130            | 36                 | 5                    | 15                  | 186                      | -203                        | -17                      |
| 2014-2015 | 1            | 0                | 1                      | 101            | 33                 | 6                    | 14                  | 154                      | -220                        | -66                      |
| 2015-2016 | 0            | 0                | 0                      | 126            | 2                  | 11                   | 8                   | 147                      | -137                        | 10                       |
| Average   | 1            | 0                | 1                      | 135            | 18                 | 6                    | 11                  | 170                      | -178                        | -8                       |