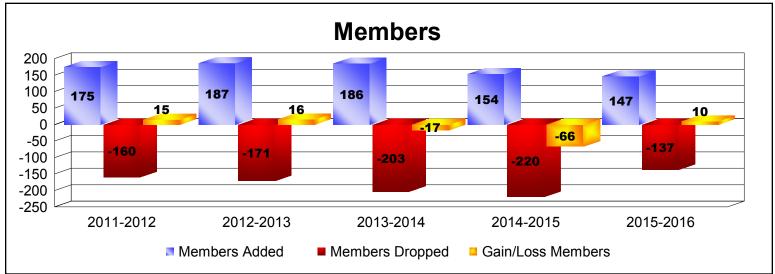

District A 15

As of June 2016 Cumulative

| Year      | New<br>Clubs | Dropped<br>Clubs | Gain/<br>Loss<br>Clubs | New<br>Members | Charter<br>Members | Reinstate<br>Members | Transfer<br>Members | Total<br>Member<br>Added | Total<br>Members<br>Dropped | Gain/<br>Loss<br>Members |
|-----------|--------------|------------------|------------------------|----------------|--------------------|----------------------|---------------------|--------------------------|-----------------------------|--------------------------|
| 2011-2012 | 0            | 0                | 0                      | 157            | 0                  | 4                    | 14                  | 175                      | -160                        | 15                       |
| 2012-2013 | 1            | 0                | 1                      | 160            | 20                 | 4                    | 3                   | 187                      | -171                        | 16                       |
| 2013-2014 | 1            | 0                | 1                      | 130            | 36                 | 5                    | 15                  | 186                      | -203                        | -17                      |
| 2014-2015 | 1            | 0                | 1                      | 101            | 33                 | 6                    | 14                  | 154                      | -220                        | -66                      |
| 2015-2016 | 0            | 0                | 0                      | 126            | 2                  | 11                   | 8                   | 147                      | -137                        | 10                       |
| Average   | 1            | 0                | 1                      | 135            | 18                 | 6                    | 11                  | 170                      | -178                        | -8                       |